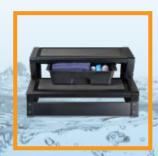

#### **OPTIONAL MODSTEP DRAWER**

The optional ModStep Drawer is perfect for storing goggles, chemicals and more.