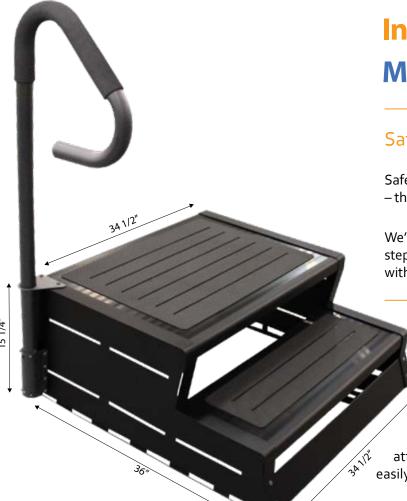

The ModStep 2XL is the only step in the industry that offers a wide landing platform that is safe and attractive. The large 24" x 35" top platform includes a non-slip, rubber tread to prevent slipping. Built with a powder-coated aluminum frame and polymer treads, the ModStep 2XL is the sturdiest, safest and strongest two-tier step on the market. The easy to attach handrail helps ensure the spa user is able to safely and easily enter and exit their spa. Quickly and easily assembles in 20

### ModStep 2XL Features & Specs

- + Wide treads with slip-resistant pads for added safety
- + Expandable width in 35" increments
- Black powder-coated aluminum frame with polymer treads
- Tested to support up to 800 lbs
- + Assembles in 20 minutes or less
- Available in black only

### Safe-T-Rail Features & Specs

- Ultra-sturdy construction
- Foam grip for comfort and safety
- Made of rust-free black powder-coated aluminum
- 48" H with a 2" diameter pole