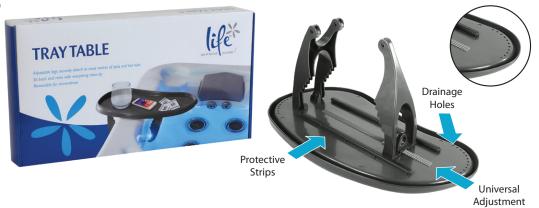

#### **SPA TRAY TABLE**

#### LST500

The Life Tray Table comes with adjustable legs to allow the tray table to fit securely to most makes of spas and hot tubs walls.

Tray Table Dimensions: 24.10 cm (L) x 45.70 cm (W)