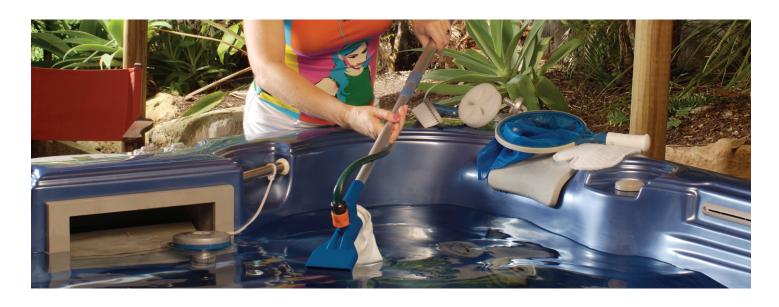

#### **SPA-VAC**

#### CSV605

This unique underwater vacuum and Venturi pump allows you to quickly clean or empty your spa or hot tub.

#### **Box Includes:**

- Supa-Vac Underwater Vacuum
- · Venturi Pump attachment
- · Filter Sock
- · Retaining Clip
- 2.5m Drainage Hose
- 1.2m Telescopic Pole