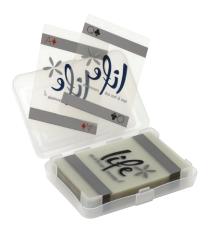

#### **PLAYING CARDS**

#### MPC052

Unique transparent playing cards made from durable waterproof PVC. They'll shuffle and split time and time again and not stick together.