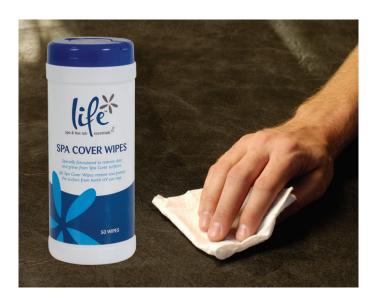

#### **SPA COVER WIPES**

MCW025 - 50 Pack

Designed to clean your spa/hot tub cover removing dirt and stains without the need of additional cleaning agents.