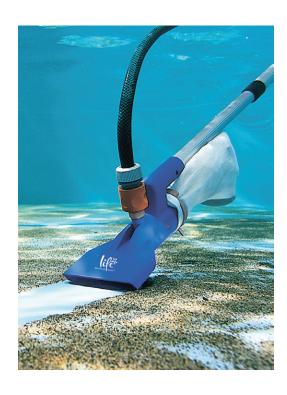

#### **SPA-VAC**

#### CSV605

This unique underwater vacuum and Venturi pump allows you to quickly clean or empty your spa or hot tub.

#### **Box Includes:**

- Supa-Vac Underwater Vacuum
- · Venturi Pump attachment
- · Filter Sock
- · Retaining Clip
- 2.5m Drainage Hose
- 1.2m Telescopic Pole