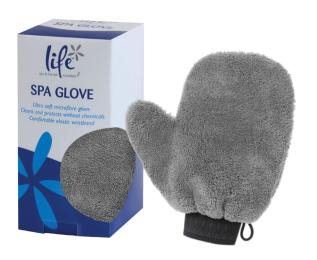

#### **SPA GLOVE**

#### MSG001

Allows you to clean & protect the spa or hot tub all in one go. This glove uses microfibre technology to lift dust & dirt from surfaces with a soft touch, preventing scratches and tarnishing.