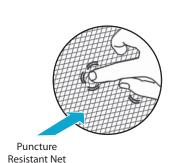

#### **SPA LEAF SKIMMER**

**CLS100** 

Curved design for optimal skimming with rubber over mold front scraper. Comes with a puncture resistant net and a 3 section telescopic pole 0.92m - 1.53m.