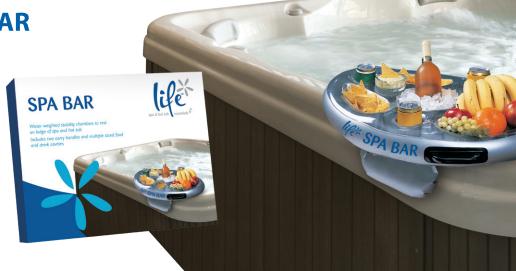

#### **SPA & HOT TUB BAR**

#### **LLB100**

A floating refreshment bar designed specifically for spas and hot tubs. Features water filled ballast to enable the bar to sit stable on the spa edge or float steadily in the water.