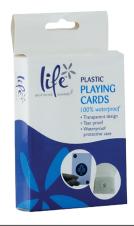

#### **PLAYING CARDS**

#### MPC052

Unique transparent playing cards made from durable waterproof PVC. They'll shuffle and split time and time again and not stick together.