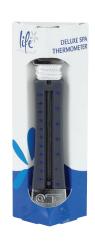

## **DELUXE SPA & HOT TUB THERMOMETER**

#### MTH700

Corrosion resistant chrome and brass body with durable glass sealed scale. Includes anchor and cord for easy mounting and accessibility with dual reading °C and °F.