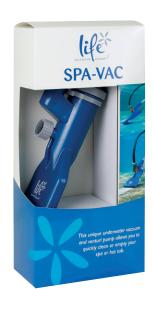

#### **SPA-VAC**

#### CSV605

This unique underwater vacuum and Venturi pump allows you to quickly clean or empty your spa or hot tub.

#### **Box Includes:**

- Supa-Vac Underwater Vacuum
- · Venturi Pump attachment
- · Filter Sock
- · Retaining Clip
- 2.5m Drainage Hose
- 1.2m Telescopic Pole