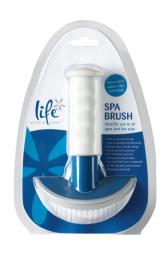

#### **Kit Includes:**

- Spa-Vac Underwater Vacuum and Venturi Pump
- Spa Scoop
- Spa Brush
- Scum Absorbing Disc
- Telescopic Accessory Pole

WATER-WAND PRO CARTRIDGE FILTER CLEANER

**CWL056** 

Effectively emits fine, concentrated jets of water, into individual filter pleats.
Uses less time and water than traditional means. Thumb control lever for single hand operation and easy flow adjustment.
Regular filter cleaning achieves maximum filtration results and extends filter life.