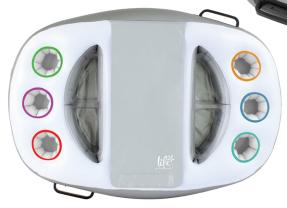

#### **DELUXE INFLATABLE SPA BAR NEW**

**LLB200** 

This Spa Bar has a large storage center section with cover for goodies. Features six beverage holders with colour selection so everyone can keep track of their drink. The buoyant design means that the Spa Bar won't tip over as you handle your drink.

Spa Bar Dimensions: 50 cm (L) x 42 cm (W)