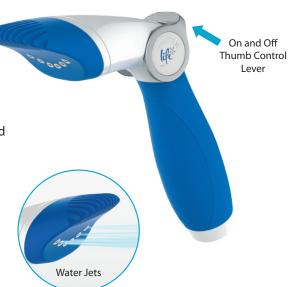

#### **Kit Includes:**

- Spa-Vac Underwater Vacuum and Venturi Pump
- Spa Scoop
- Spa Brush
- Scum Absorbing Disc
- Telescopic Accessory Pole

WATER-WAND PRO CARTRIDGE FILTER CLEANER

**CWL056** 

Effectively emits fine, concentrated jets of water, into individual filter pleats.
Uses less time and water than traditional means. Thumb control lever for single hand operation and easy flow adjustment.
Regular filter cleaning achieves maximum filtration results and extends filter life.