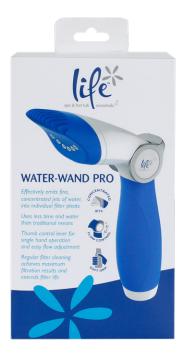

#### **Kit Includes:**

- Spa-Vac Underwater Vacuum and Venturi Pump
- Spa Scoop
- Spa Brush
- Scum Absorbing Disc
- Telescopic Accessory Pole

WATER-WAND PRO CARTRIDGE FILTER CLEANER

**CWL056** 

Effectively emits fine, concentrated jets of water, into individual filter pleats.
Uses less time and water than traditional means. Thumb control lever for single hand operation and easy flow adjustment.
Regular filter cleaning achieves maximum filtration results and extends filter life.