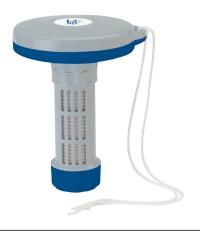

#### **SPA-VAC**

#### CSV605

This unique underwater vacuum and Venturi pump allows you to quickly clean or empty your spa or hot tub.

#### **Box Includes:**

- Supa-Vac Underwater Vacuum
- · Venturi Pump attachment
- · Filter Sock
- · Retaining Clip
- 2.5m Drainage Hose
- 1.2m Telescopic Pole