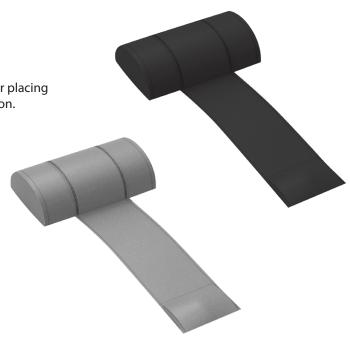

#### **HEADREST PILLOW**

NEW

LSP202 Black with Black Stitching LSP302 Grey with Grey Stitching

Luxurious vinyl headrest with soft foam insert. Weighted back for placing virtually anywhere in the spa for additional comfort and relaxation.

Headrest Pillow Dimensions: 28.50 cm (L) x 85 cm (H)