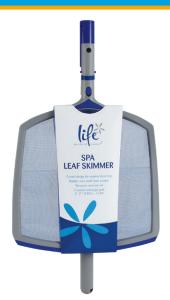

#### **SPA LEAF SKIMMER**

**CLS100** 

Curved design for optimal skimming with rubber over mold front scraper. Comes with a puncture resistant net and a 3 section telescopic pole 0.92m - 1.53m.