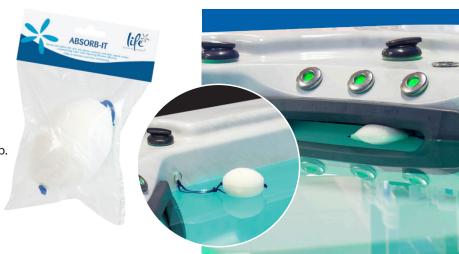

#### **SPA ABSORB-IT**

#### MSD501-Single

Helps to eliminate scum lines and foaming. Absorbs and collects dirt, skin, oils, lotions, cosmetics and other organic matter contaminating the water. Improves filtration efficiency when placed in a clean spa or hot tub. Includes cord to easily draw from water.