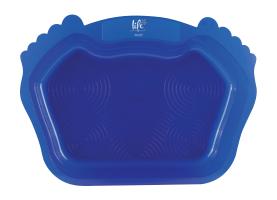

#### **SPA FOOT BATH**

LFB012

Aids prevention of grit from being carried into the pool, spa and hot tub. Reduce the frequency of cleaning by simply filling with fresh water.