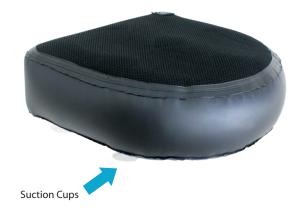

#### **SPA BOOSTER SEAT**

LSS220

This comfortable and attractive design features heavy duty, heat resistant material and suction cups to prevent the seat from floating or moving.

The firmness and size can be adjusted by the amount of water used to fill it. Easily filled with a standard garden hose.

Spa Booster Seat Dimensions: 137.50 cm (L) x 9.50 cm (H) x 36 cm (W)