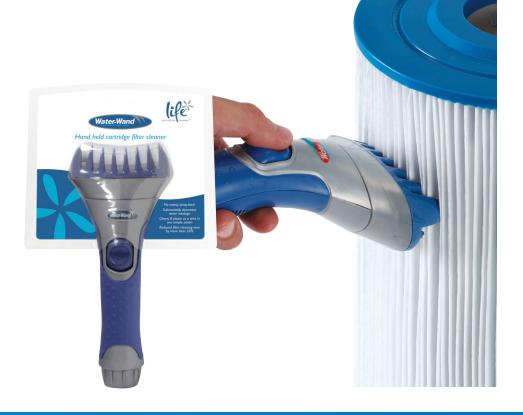

#### WATER-WAND CARTRIDGE FILTER CLEANER

CWL052

This device drastically reduces the time, effort and mess involved in cleaning cartridges. Eight fingers and 8 fan nozzles open and clean 8 pleats at one time.