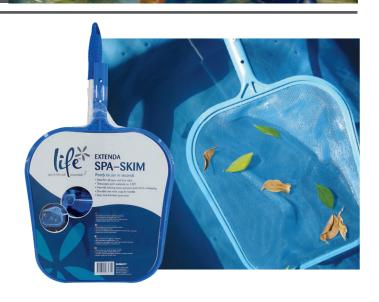

#### **EXTENDA SPA-SKIM**

**CLS010** 

Designed and packaged specifically for spas and hot tubs. Comes complete with its own 1.2m telescopic pole.