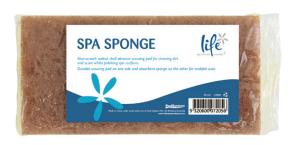

#### **SPA SPONGE**

#### LMS001

Non-scratch walnut shell scouring pad for cleaning dirt and scum whilst polishing spa surfaces.