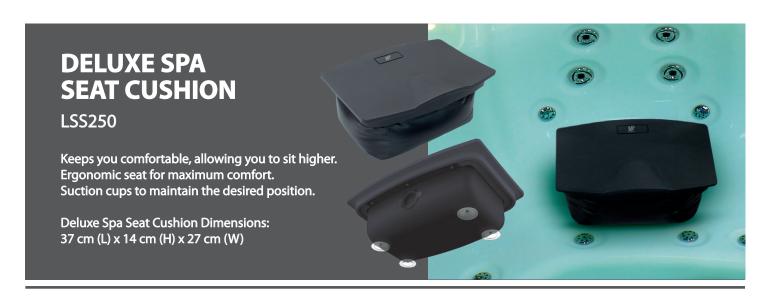

#### **SPA BOOSTER SEAT**

LSS220

This comfortable and attractive design features heavy duty, heat resistant material and suction cups to prevent the seat from floating or moving.

The firmness and size can be adjusted by the amount of water used to fill it. Easily filled with a standard garden hose.

Spa Booster Seat Dimensions: 137.50 cm (L) x 9.50 cm (H) x 36 cm (W)