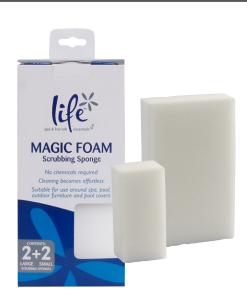

# MAGIC FOAM SCRUBBING SPONGE

#### LMS004

Life Magic Foam scrubbing sponge has a fine pore structure that helps to remove dirt and stains without additional cleaning agents.

It also assists in the removal of scale build-up, mould and scum deposits around your spa, pool, outdoor furniture and pool covers.