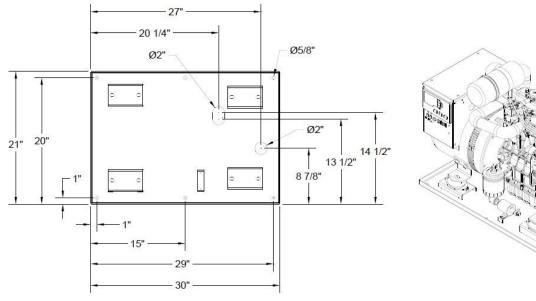

## **Weight, Size and Sound Level**

Weight: 515 lbs.

**Size:** 38 5/8 x 22 x 25

Sound: N/A