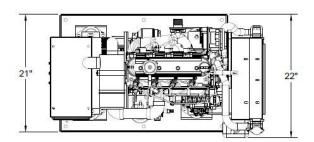

## **Weight, Size and Sound Level**

Weight: 515 lbs.

**Size:** 38 5/8 x 22 x 25

Sound: N/A