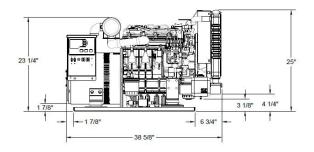

## **Weight, Size and Sound Level**

Weight: 515 lbs.

**Size:** 38 5/8 x 22 x 25

Sound: N/A