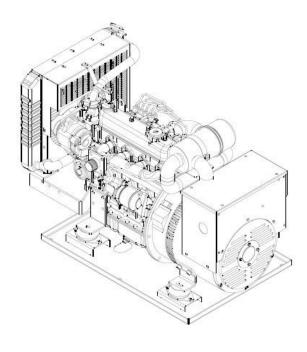

# **CK-10000**

Powered by an industrial diesel engine capable of producing 10 kilowatts of continuous prime power.

Available in Single Phase

Available in 50 Hz or 60 Hz (10 kW @ 50 Hz)

#### **Features and Benefits**

- Industrial diesel engine CARB and EPA Certified Tier 4
- 1800 RPM Operation for long life (1500 RPM @ 50 Hz)
- · Brushless generator with automatic voltage regulator
- Main line set mounted commercial grade circuit breaker
- Powder coated lightweight aluminum enclosure with sound attenuation
- High Ambient aluminum radiator cooled with centrifugal fan and guards
- Dry type air cleaner spin on fuel and oil filters
- 12VDC starting motor and a 30 AMP 12VDC battery charging alternator
- Safety shutdowns for high water temperature and low oil pressure
- · Critical exhaust silencer
- CK Power's advanced CKG series electronic controller
- Convenient single side service
- 12VDC fuel pump with bulkheads for easy connection
- 4 point mounting system with vibration isolators

## **Weight, Size and Sound Level**

Weight: 515 lbs.

**Size:** 38 5/8 x 22 x 25

Sound: N/A