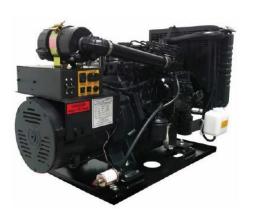

# **CK-10000**

Powered by an industrial diesel engine capable of producing 10 kilowatts of continuous prime power.

Available in Single Phase

Available in 50 Hz or 60 Hz (10 kW @ 50 Hz)