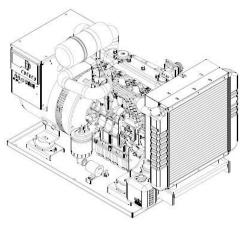

# **CK-10000**

Powered by an industrial diesel engine capable of producing 10 kilowatts of continuous prime power.

Available in Single Phase

Available in 50 Hz or 60 Hz (10 kW @ 50 Hz)

#### **Features and Benefits**

- Industrial diesel engine CARB and EPA Certified Tier 4
- 1800 RPM Operation for long life (1500 RPM @ 50 Hz)
- · Brushless generator with automatic voltage regulator
- Main line set mounted commercial grade circuit breaker
- Powder coated lightweight aluminum enclosure with sound attenuation
- High Ambient aluminum radiator cooled with centrifugal fan and guards
- Dry type air cleaner spin on fuel and oil filters
- 12VDC starting motor and a 30 AMP 12VDC battery charging alternator
- Safety shutdowns for high water temperature and low oil pressure
- · Critical exhaust silencer
- CK Power's advanced CKG series electronic controller
- Convenient single side service
- 12VDC fuel pump with bulkheads for easy connection
- 4 point mounting system with vibration isolators

## **Weight, Size and Sound Level**

Weight: 515 lbs.

**Size:** 38 5/8 x 22 x 25

Sound: N/A