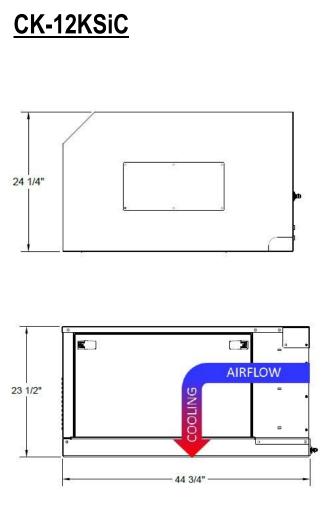

### Weight, Size and Sound Level

| Weight: | 620 lbs.                    |  |
|---------|-----------------------------|--|
| Size:   | 44 3/4" x " x 24 1/2" x 24" |  |
| Sound:  | N/A                         |  |