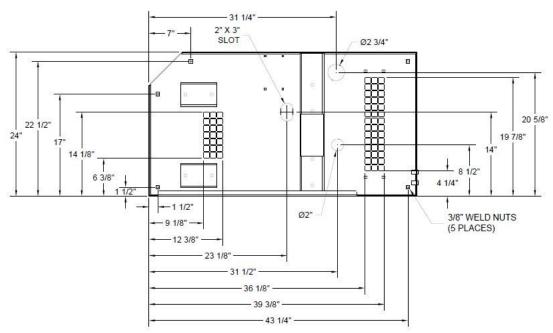

### Weight, Size and Sound Level

| Weight: | 620 lbs.                    |  |
|---------|-----------------------------|--|
| Size:   | 44 3/4" x " x 24 1/2" x 24" |  |
| Sound:  | N/A                         |  |