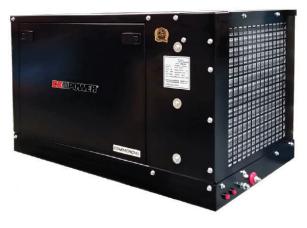

# CK-12KSiC

Powered by an industrial diesel engine capable of producing up to 12 kilowatts of continuous prime power.

Available in Single Phase or 3 Phase

Available in 50 Hz or 60 Hz

## **Features and Benefits**

- Industrial diesel engine CARB and EPA Certified Tier 4
- 1800 RPM Operation for long life
- Brushless generator with automatic voltage regulator
- Main line set mounted commercial grade circuit breaker
- Powder coated lightweight aluminum enclosure with sound attenuation
- High Ambient aluminum radiator cooled with centrifugal fan and guards
- Dry type air cleaner, spin on fuel and oil filters
- 12VDC starting motor and a 30A 12VDC battery charging alternator
- Safety shutdowns for high water temperature and low oil pressure
- Critical exhaust silencer
- CK Power's advanced CKG series electronic controller
- Convenient single side service
- 12VDC fuel pump with fuel block for easy connection
- 4 point mounting system with vibration isolators