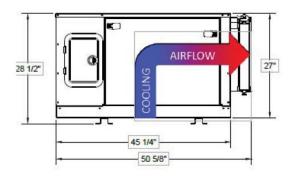

### **Weight, Size and Sound Level**

Weight: 1095 lbs

**Size:** Length 50 5/8 in, width 26 in, height 28 1/2 in

**Sound:** 74 db(A) readings @ 21 ft. (7 m)

Meets National Park Service sound level requirements
(60 dB(A) @ 50 ft.) for use in national parks.