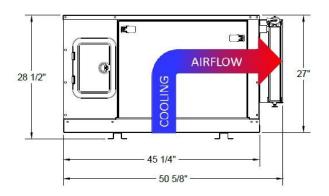

### **Weight, Size and Sound Level**

Weight: 1095 lbs

**Size:** Length 50 5/8 in, width 26 in, height 28 1/2 in

**Sound:** 74 db(A) readings @ 21 ft. (7 m)

Meets National Park Service sound level requirements
(60 dB(A) @ 50 ft.) for use in national parks.