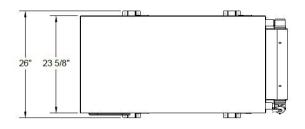

### **Weight, Size and Sound Level**

Weight: 1095 lbs

**Size:** Length 50 5/8 in, width 26 in, height 28 1/2 in

**Sound:** 74 db(A) readings @ 21 ft. (7 m)

Meets National Park Service sound level requirements
(60 dB(A) @ 50 ft.) for use in national parks.