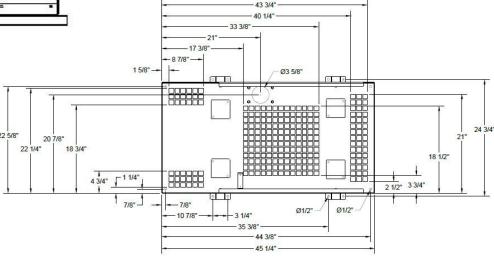

### **Weight, Size and Sound Level**

Weight: 1095 lbs

**Size:** Length 50 5/8 in, width 26 in, height 28 1/2 in

**Sound:** 74 db(A) readings @ 21 ft. (7 m)

Meets National Park Service sound level requirements
(60 dB(A) @ 50 ft.) for use in national parks.