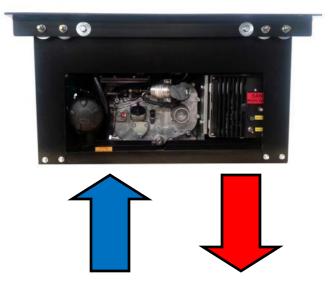

# <u>CK-3SV2</u>

Engine Model: Kubota EA-330

COOLING AIR FLOWS INTO FRONT SIDE OF UNIT

HOT AIR EXPELLED FROM RADIATOR AND DIRECTED DOWNWARD