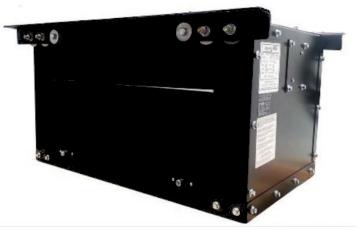

# CK POWER CK-3SV2

Designed to hang beneath the chassis of the Mercedes Sprinter Van, or any properly vented compartment, this flexible unit will deliver 3000 Watts of Prime Power in any application, from trucks to motor coaches. This single cylinder workhorse delivers maximum performance while using less than a quart of fuel per hour at a full load.

## Weight, Size and Sound Level

Weight: 260 lbs

- Size: Length 22 in (560mm), width 23 in (584 mm), height 15 in (381 mm)
- Sound: 76 dB(A) readings @ 21 ft. (7m)
- Meets National Park Service sound level requirements (60 dB(A) @ 50 ft) for use in national parks.