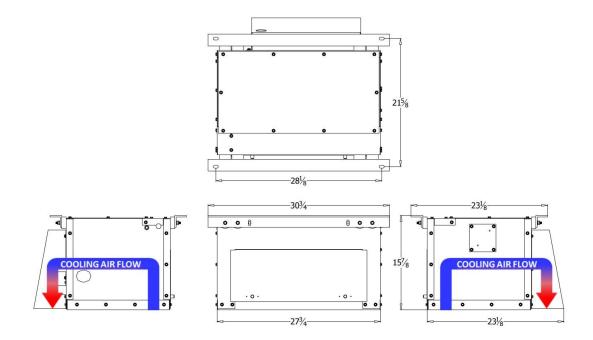

## Weight, Size and Sound Level

Weight: 260 lbs

- Size: Length 22 in (560mm), width 23 in (584 mm), height 15 in (381 mm)
- Sound: 76 dB(A) readings @ 21 ft. (7m)
- Meets National Park Service sound level requirements (60 dB(A) @ 50 ft) for use in national parks.

# <u>CK-3SV2</u>

Engine Model: Kubota EA-330

COOLING AIR FLOWS INTO FRONT SIDE OF UNIT

HOT AIR EXPELLED FROM RADIATOR AND DIRECTED DOWNWARD