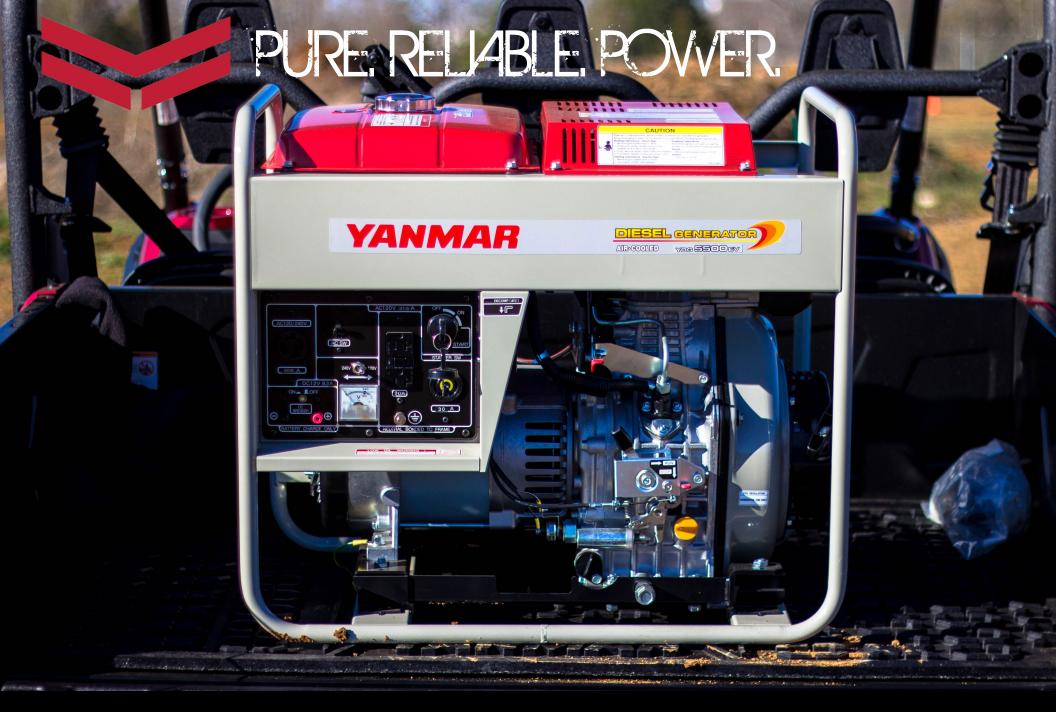

CONTRACTOR GRADE. EPA FINAL TIER 4. ALWAYS CLEAN, EVEN AT ITS DIRTIEST. THE YDG-W, BY YANMAR.

|           |                                   |            | YDG3700W-6EI                                | YDG5500W-6EI   |
|-----------|-----------------------------------|------------|---------------------------------------------|----------------|
|           | Туре                              |            | Revolving field type 2 pole generator       |                |
|           | Frequency                         | Hz         | 60                                          |                |
|           | Max. AC output                    | kVA        | 3.7                                         | 5.5            |
|           | Cont. AC output                   | kVA        | 3.5                                         | 5.0            |
| Generator | Related Power Factor              | %          | 100                                         |                |
|           | Phase                             |            | Single Phase                                |                |
|           | Excitation system                 |            | Self-excitation                             |                |
|           | DC output (generator & charger)   | V-A        | 12-8.3                                      |                |
|           | Voltage                           | V          | 120/240                                     |                |
|           | Model                             |            | L70W6-GEY                                   | L100W6-GEY     |
|           | Туре                              |            | Vertical, 4-cycle, air-cooled diesel engine |                |
|           | Displacement                      | СС         | 320                                         | 435            |
|           | Cont. output kW/min-1(rpm)        |            | 4.3/3600                                    | 6.2/3600       |
|           | Starting system                   |            | Recoil / Electric                           |                |
|           | Combustion system                 |            | Direct injection                            |                |
|           | Governor system                   |            | All speed by centrifugal weight             |                |
| Engine    | Engine stop system                |            | Fuel cut solenoid                           |                |
|           | Charging system                   | V-A        | Flywheel dynamo 12-15                       |                |
|           | Battery                           | V-Ah       | 12V-21Ah                                    | 12V-28Ah       |
|           | Fuel oil                          | lit.       | Diesel fuel oil                             |                |
|           | Fuel tank capacity                | lit.       | 13                                          |                |
|           | Lube oil capacity                 |            | 1.1                                         | 1.65           |
|           | Operation capacity (One tankful)* | II.        | 8                                           | 6              |
|           | approx.                           | Hr.        | 8                                           | О              |
| Unit      | Noise level at 7m (approx.)       | dBA        | 82                                          | 85             |
|           | Dimensions L X W X H, Recoil      | mm         | 680 X 480 X605                              | 720 X 480 X633 |
|           | Dimensions L X W X H, Electric    | mm         | 680 X 480 X605                              | 720 X 480 X633 |
|           | Dry weight(kg)                    | (Recoil)   |                                             |                |
|           | DLA MEIBII(KR)                    | (Electric) | 85                                          | 113            |