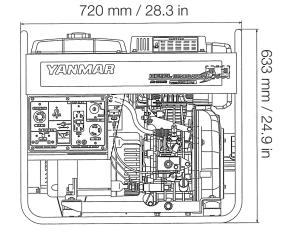

CONTRACTOR GRADE. EPA FINAL TIER 4. ALWAYS CLEAN, EVEN AT ITS DIRTIEST. THE YDG-W, BY YANMAR.

|           |                                   |            | YDG3700W-6EI                                | YDG5500W-6EI   |
|-----------|-----------------------------------|------------|---------------------------------------------|----------------|
|           | Туре                              |            | Revolving field type 2 pole generator       |                |
|           | Frequency                         | Hz         | 60                                          |                |
|           | Max. AC output                    | kVA        | 3.7                                         | 5.5            |
|           | Cont. AC output                   | kVA        | 3.5                                         | 5.0            |
| Generator | Related Power Factor              | %          | 100                                         |                |
|           | Phase                             |            | Single Phase                                |                |
|           | Excitation system                 |            | Self-excitation                             |                |
|           | DC output (generator & charger)   | V-A        | 12-8.3                                      |                |
|           | Voltage                           | V          | 120/240                                     |                |
|           | Model                             |            | L70W6-GEY                                   | L100W6-GEY     |
|           | Туре                              |            | Vertical, 4-cycle, air-cooled diesel engine |                |
|           | Displacement                      | СС         | 320                                         | 435            |
|           | Cont. output kW/min-1(rpm)        |            | 4.3/3600                                    | 6.2/3600       |
|           | Starting system                   |            | Recoil / Electric                           |                |
|           | Combustion system                 |            | Direct injection                            |                |
|           | Governor system                   |            | All speed by centrifugal weight             |                |
| Engine    | Engine stop system                |            | Fuel cut solenoid                           |                |
|           | Charging system                   | V-A        | Flywheel dynamo 12-15                       |                |
|           | Battery                           | V-Ah       | 12V-21Ah                                    | 12V-28Ah       |
|           | Fuel oil                          | lit.       | Diesel fuel oil                             |                |
|           | Fuel tank capacity                | lit.       | 13                                          |                |
|           | Lube oil capacity                 |            | 1.1                                         | 1.65           |
|           | Operation capacity (One tankful)* | II.        | 8                                           | 6              |
|           | approx.                           | Hr.        | 8                                           | О              |
| Unit      | Noise level at 7m (approx.)       | dBA        | 82                                          | 85             |
|           | Dimensions L X W X H, Recoil      | mm         | 680 X 480 X605                              | 720 X 480 X633 |
|           | Dimensions L X W X H, Electric    | mm         | 680 X 480 X605                              | 720 X 480 X633 |
|           | Dry weight(kg)                    | (Recoil)   |                                             |                |
|           | DLA MEIBII(KR)                    | (Electric) | 85                                          | 113            |

## YDG 5500

480 mm / 18.9 in