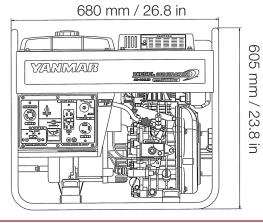

|--------------|
| AC dual voltage |        | •            | •            |
| AC breaker      |        | •            | •            |
| 12V DC output   |        | •            | •            |
| DC breaker      |        | •            | •            |
| Voltage meter   | Single | -            | -            |
| voitage meter   | Dual   | •            | •            |
| Pilot lamp      |        | -            | -            |
| Oil alert       |        | •            | •            |
| Fuel gauge      |        | •            | •            |
| Recoil start    |        | •            | •            |
| Electric start  |        | •            | •            |
| Tool set        |        | •            | •            |
| Spark           |        | •            | •            |



## YDG 3700



480 mm / 18.9 in



## YDG 5500



480 mm / 18.9 in